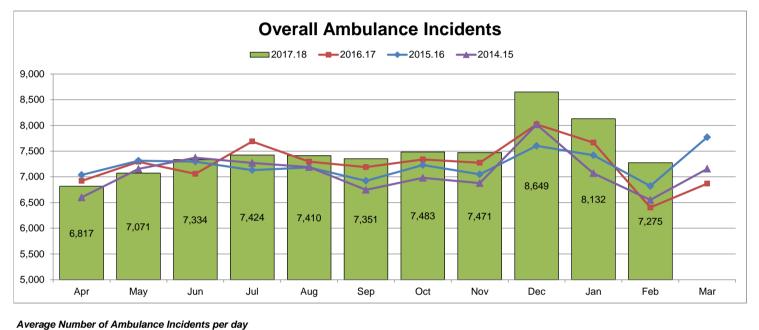

# Somerset - Overall Activity

2017.18 Data for the period 01 April 2017 - 28 February 2018 Year To Date figures are from April to February

# Overall Activity

| Overall Activity                |        |        |       |        |       |       |       |       |       |       |        |       |                 |
|---------------------------------|--------|--------|-------|--------|-------|-------|-------|-------|-------|-------|--------|-------|-----------------|
|                                 | Apr    | Мау    | Jun   | Jul    | Aug   | Sep   | Oct   | Nov   | Dec   | Jan   | Feb    | Mar   | Year to<br>Date |
| 2014.15                         | 6,599  | 7,153  | 7,371 | 7,269  | 7,188 | 6,746 | 6,979 | 6,876 | 8,018 | 7,068 | 6,549  | 7,156 | 77,816          |
| 2015.16                         | 7,037  | 7,314  | 7,295 | 7,131  | 7,182 | 6,921 | 7,229 | 7,049 | 7,602 | 7,419 | 6,821  | 7,770 | 79,000          |
| 2016.17                         | 6,921  | 7,293  | 7,057 | 7,688  | 7,295 | 7,188 | 7,339 | 7,274 | 8,020 | 7,666 | 6,403  | 6,869 | 80,144          |
| 2017.18                         | 6,817  | 7,071  | 7,334 | 7,424  | 7,410 | 7,351 | 7,483 | 7,471 | 8,649 | 8,132 | 7,275  |       | 82,417          |
| Variance 2017.18 -<br>2016.17   | -104   | -222   | 277   | -264   | 115   | 163   | 144   | 197   | 629   | 466   | 872    |       | 2,273           |
| % Variance 2017.18<br>- 2016.17 | -1.50% | -3.04% | 3.93% | -3.43% | 1.58% | 2.27% | 1.96% | 2.71% | 7.84% | 6.08% | 13.62% |       | 2.84%           |