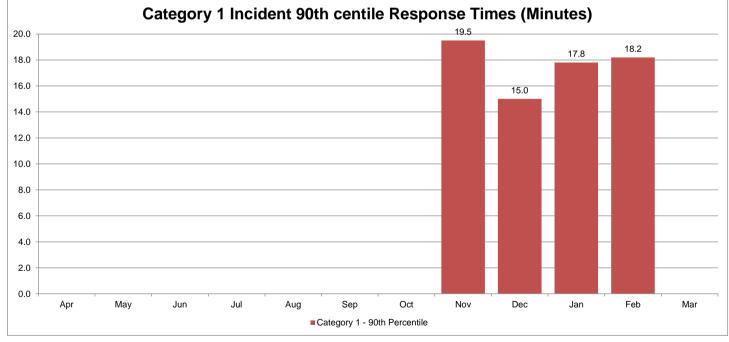

| Category 1 Response Time Percentil | Jategory 1 Response Time Percentiles |     |     |     |     |     |     |      |      |      |      |     |  |
|------------------------------------|--------------------------------------|-----|-----|-----|-----|-----|-----|------|------|------|------|-----|--|
|                                    | Apr                                  | May | Jun | Jul | Aug | Sep | Oct | Nov  | Dec  | Jan  | Feb  | Mar |  |
| Category 1 - Mean                  |                                      |     |     |     |     |     |     | 10.4 | 10.5 | 9.4  | 9.9  |     |  |
| Category 1 - 90th Percentile       |                                      |     |     |     |     |     |     | 19.5 | 15.0 | 17.8 | 18.2 |     |  |