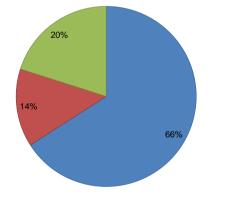

Year Public (999) Healthcare Professional (HCP) NHS 111 Service 19% 16% 65%

2016.17

| Category 1                                     |     |     |     |     |     |     |     |     |     |     |     |     |                 |
|------------------------------------------------|-----|-----|-----|-----|-----|-----|-----|-----|-----|-----|-----|-----|-----------------|
|                                                | Apr | May | Jun | Jul | Aug | Sep | Oct | Nov | Dec | Jan | Feb | Mar | Year to<br>Date |
| Number of Category 1 Incidents with a Response |     |     |     |     |     |     |     | 106 | 513 | 536 | 507 |     | 1,662           |