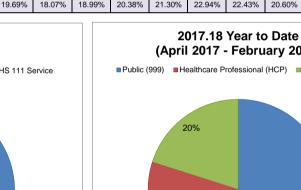

### Somerset - Source of Incidents

2017.18 Data for the period 01 April 2017 - 28 February 2018

Ambulance Incidents originated from three identified source groups:

Healthcare Professional (HCP) - Incidents originating from a Healthcare Professional who has had contact with the patient and recommended an ambulance response

NHS 111 - Incidents where the patient has initially contacted the NHS 111 Service and an ambulance response is required following triage

Public (999) - All other sources of ambulance incidents (including general public and other emergency services)

Year Public (999) Healthcare Professional (HCP) NHS 111 Service 19% 16% 65%

2016.17

| Category 1                                     |     |     |     |     |     |     |     |     |     |     |     |     |                 |
|------------------------------------------------|-----|-----|-----|-----|-----|-----|-----|-----|-----|-----|-----|-----|-----------------|
|                                                | Apr | May | Jun | Jul | Aug | Sep | Oct | Nov | Dec | Jan | Feb | Mar | Year to<br>Date |
| Number of Category 1 Incidents with a Response |     |     |     |     |     |     |     | 106 | 513 | 536 | 507 |     | 1,662           |