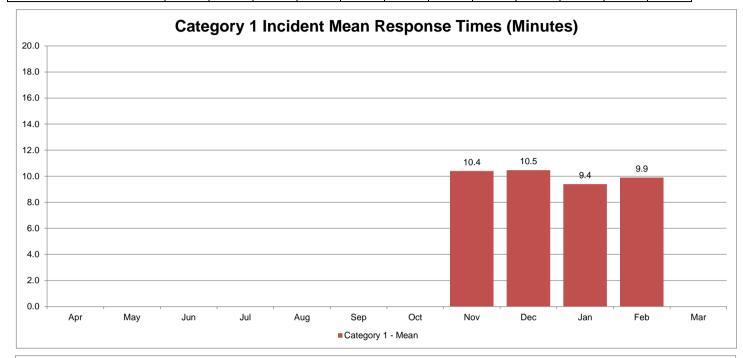

| Category 1 Response Time Percentil | Jategory 1 Response Time Percentiles |     |     |     |     |     |     |      |      |      |      |     |  |
|------------------------------------|--------------------------------------|-----|-----|-----|-----|-----|-----|------|------|------|------|-----|--|
|                                    | Apr                                  | May | Jun | Jul | Aug | Sep | Oct | Nov  | Dec  | Jan  | Feb  | Mar |  |
| Category 1 - Mean                  |                                      |     |     |     |     |     |     | 10.4 | 10.5 | 9.4  | 9.9  |     |  |
| Category 1 - 90th Percentile       |                                      |     |     |     |     |     |     | 19.5 | 15.0 | 17.8 | 18.2 |     |  |