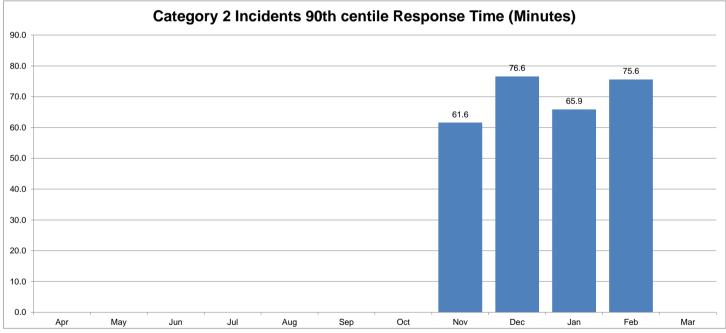

| Category 2                                     |     |     |     |     |     |     |     |     |       |       |       |     |                 |
|------------------------------------------------|-----|-----|-----|-----|-----|-----|-----|-----|-------|-------|-------|-----|-----------------|
|                                                | Apr | May | Jun | Jul | Aug | Sep | Oct | Nov | Dec   | Jan   | Feb   | Mar | Year to<br>Date |
| Number of Category 2 Incidents with a Response |     |     |     |     |     |     |     | 959 | 4,110 | 3,922 | 3,474 |     | 12,465          |
| Category 2 Response Time Percentiles           |     |     |     |     |     |     |     |     |       |       |       |     |                 |
|                                                | Apr | May | lun | Int | Aug | Sen | Oct | Nov | Dec   | lan   | Feb   | Mar |                 |

|                                     | Apr | May | Jun | Jul | Aug | Sep | Oct | Nov  | Dec  | Jan  | Feb  | Mar |
|-------------------------------------|-----|-----|-----|-----|-----|-----|-----|------|------|------|------|-----|
| Category 2 Response Mean            |     |     |     |     |     |     |     | 29.8 | 37.0 | 32.8 | 37.0 |     |
| Category 2 Response 90th Percentile |     |     |     |     |     |     |     | 61.6 | 76.6 | 65.9 | 75.6 |     |