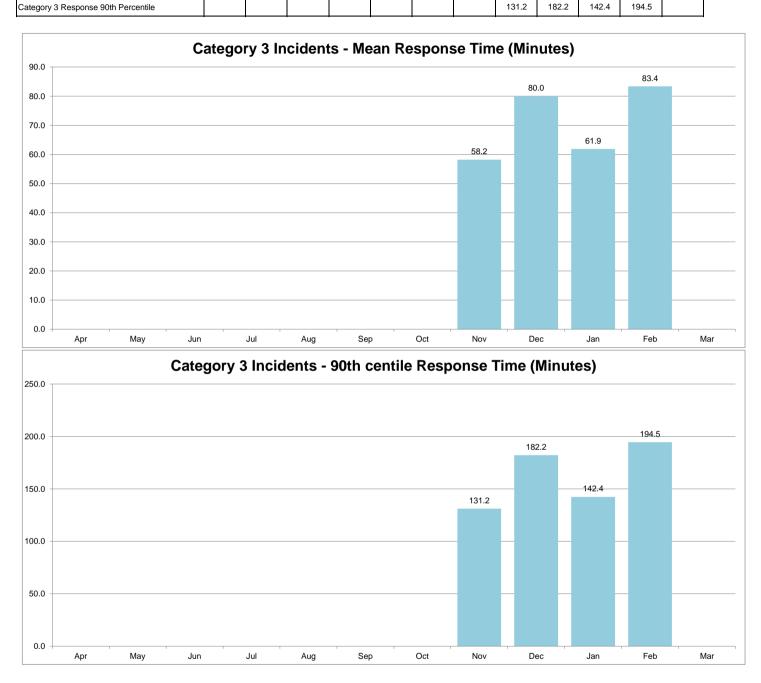

| Outegoly 5                                     |     |     |     |     |     |     |     |       |       |       |       |     |                 |
|------------------------------------------------|-----|-----|-----|-----|-----|-----|-----|-------|-------|-------|-------|-----|-----------------|
|                                                | Apr | Мау | Jun | Jul | Aug | Sep | Oct | Nov   | Dec   | Jan   | Feb   | Mar | Year to<br>Date |
| Number of Category 3 Incidents with a Response |     |     |     |     |     |     |     | 537   | 2,212 | 2,083 | 1,790 |     | 6,622           |
| Category 3 Response Time Percentiles           | _   |     |     |     |     |     |     |       |       |       |       |     |                 |
|                                                | Apr | May | Jun | Jul | Aug | Sep | Oct | Nov   | Dec   | Jan   | Feb   | Mar |                 |
| Category 3 Response Mean                       |     |     |     |     |     |     |     | 58.2  | 80.0  | 61.9  | 83.4  |     |                 |
| Catagory 2 Bospanso 00th Borgantila            |     |     |     |     |     |     |     | 121.2 | 102.2 | 142.4 | 104 5 |     | ł               |