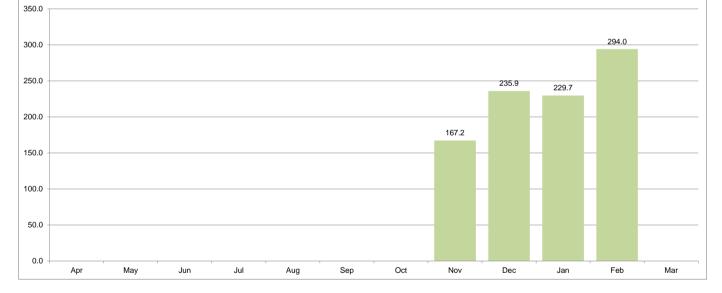

#### Category 4 Transport 999 Response Time Percentiles Category 4 Transport 999

| outegoly + multipolit 000                |     |     |     |     |     |     |     |       |       |       |       |     |
|------------------------------------------|-----|-----|-----|-----|-----|-----|-----|-------|-------|-------|-------|-----|
|                                          | Apr | May | Jun | Jul | Aug | Sep | Oct | Nov   | Dec   | Jan   | Feb   | Mar |
| Category 4 Transport 999 Mean            |     |     |     |     |     |     |     | 82.0  | 106.2 | 100.7 | 140.8 |     |
| Category 4 Transport 999 90th Percentile |     |     |     |     |     |     |     | 167.2 | 235.9 | 229.7 | 294.0 |     |

# Category 4 (999) - 90th centile Response Time (Minutes)