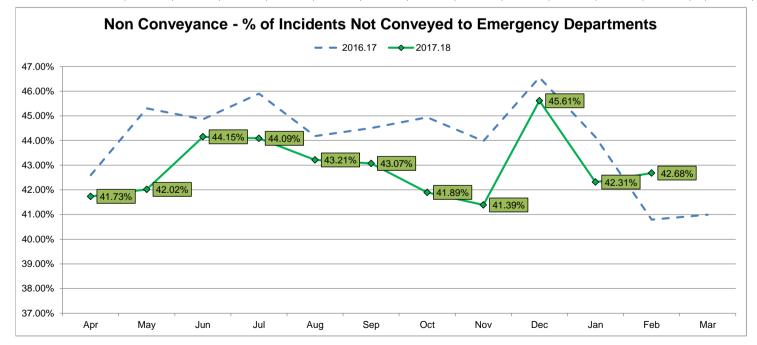

#### Right Care, Right Place, Right Time

0/

% of incidents resolved without a conveyance to an Emergency Department (Proportion of incidents resolved through Hear & Treat, See & Treat 7 See & Convey Non ED)

|          | Apr    | Мау    | Jun    | Jul    | Aug    | Sep    | Oct    | Nov    | Dec    | Jan    | Feb    | Mar    | Year to<br>Date |
|----------|--------|--------|--------|--------|--------|--------|--------|--------|--------|--------|--------|--------|-----------------|
| 2016.17  | 42.60% | 45.30% | 44.86% | 45.90% | 44.18% | 44.50% | 44.94% | 43.98% | 46.56% | 44.14% | 40.79% | 41.00% | 44.15%          |
| 2017.18  | 41.73% | 42.02% | 44.15% | 44.09% | 43.21% | 43.07% | 41.89% | 41.39% | 45.61% | 42.31% | 42.68% |        | 42.97%          |
| Variance | -0.86% | -3.29% | -0.71% | -1.82% | -0.97% | -1.44% | -3.04% | -2.59% | -0.95% | -1.83% | 1.89%  |        | -1.18%          |