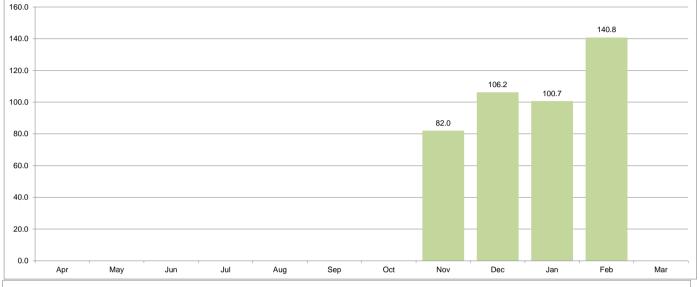

#### Category 4 Transport 999 Response Time Percentiles Category 4 Transport 999

| outegoly + multipolit 000                |     |     |     |     |     |     |     |       |       |       |       |     |
|------------------------------------------|-----|-----|-----|-----|-----|-----|-----|-------|-------|-------|-------|-----|
|                                          | Apr | May | Jun | Jul | Aug | Sep | Oct | Nov   | Dec   | Jan   | Feb   | Mar |
| Category 4 Transport 999 Mean            |     |     |     |     |     |     |     | 82.0  | 106.2 | 100.7 | 140.8 |     |
| Category 4 Transport 999 90th Percentile |     |     |     |     |     |     |     | 167.2 | 235.9 | 229.7 | 294.0 |     |

# Category 4 (999) - Mean Response Time (Minutes)