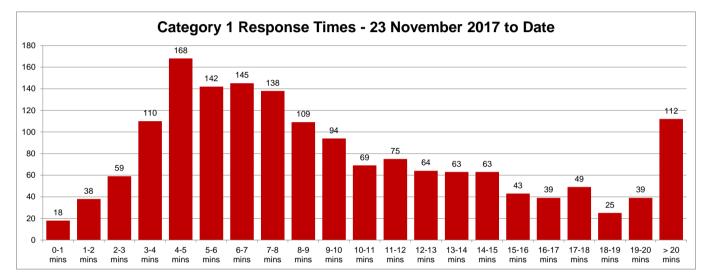

#### Somerset - Category 1 Response Time Distribution (ARP 2.3 from 23 November 2017)

Category 1 Response Times

|            | Apr | Мау | Jun | Jul | Aug | Sep | Oct | Nov | Dec | Jan | Feb | Mar | Year to Date | Cumulati<br>% |
|------------|-----|-----|-----|-----|-----|-----|-----|-----|-----|-----|-----|-----|--------------|---------------|
| 0-1 mins   |     |     |     |     |     |     |     | 0   | 2   | 7   | 9   |     | 18           | 1.1%          |
| 1-2 mins   |     |     |     |     |     |     |     | 1   | 13  | 12  | 12  |     | 38           | 3.4%          |
| 2-3 mins   |     |     |     |     |     |     |     | 6   | 14  | 20  | 19  |     | 59           | 6.9%          |
| 3-4 mins   |     |     |     |     |     |     |     | 12  | 26  | 42  | 30  |     | 110          | 13.5%         |
| 4-5 mins   |     |     |     |     |     |     |     | 8   | 56  | 61  | 43  |     | 168          | 23.6%         |
| 5-6 mins   |     |     |     |     |     |     |     | 9   | 44  | 46  | 43  |     | 142          | 32.2%         |
| 6-7 mins   |     |     |     |     |     |     |     | 8   | 42  | 46  | 49  |     | 145          | 40.9%         |
| 7-8 mins   |     |     |     |     |     |     |     | 12  | 41  | 36  | 49  |     | 138          | 49.2%         |
| 8-9 mins   |     |     |     |     |     |     |     | 6   | 35  | 40  | 28  |     | 109          | 55.8%         |
| 9-10 mins  |     |     |     |     |     |     |     | 2   | 33  | 32  | 27  |     | 94           | 61.4%         |
| 10-11 mins |     |     |     |     |     |     |     | 5   | 18  | 23  | 23  |     | 69           | 65.6%         |
| 11-12 mins |     |     |     |     |     |     |     | 1   | 24  | 27  | 23  |     | 75           | 70.1%         |
| 12-13 mins |     |     |     |     |     |     |     | 6   | 18  | 20  | 20  |     | 64           | 73.9%         |
| 13-14 mins |     |     |     |     |     |     |     | 3   | 26  | 15  | 19  |     | 63           | 77.7%         |
| 14-15 mins |     |     |     |     |     |     |     | 3   | 22  | 20  | 18  |     | 63           | 81.5%         |
| 15-16 mins |     |     |     |     |     |     |     | 0   | 17  | 12  | 14  |     | 43           | 84.1%         |
| 16-17 mins |     |     |     |     |     |     |     | 5   | 9   | 13  | 12  |     | 39           | 86.5%         |
| 17-18 mins |     |     |     |     |     |     |     | 3   | 11  | 17  | 18  |     | 49           | 89.4%         |
| 18-19 mins |     |     |     |     |     |     |     | 3   | 5   | 9   | 8   |     | 25           | 90.9%         |
| 19-20 mins |     |     |     |     |     |     |     | 3   | 12  | 11  | 13  |     | 39           | 93.3%         |
| > 20 mins  |     |     |     |     |     |     |     | 10  | 45  | 27  | 30  |     | 112          | 100.0%        |