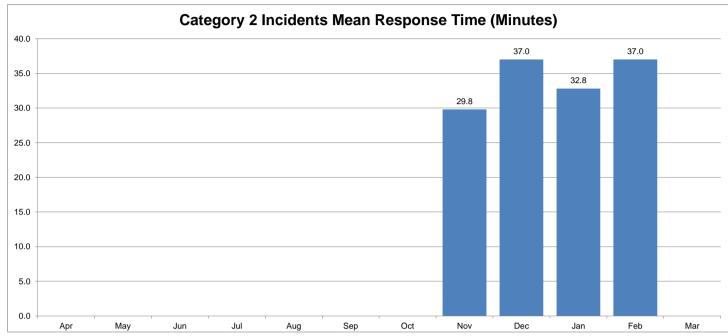

| Category 2                                     |     |     |     |     |     |     |     |     |       |       |       |     |                 |
|------------------------------------------------|-----|-----|-----|-----|-----|-----|-----|-----|-------|-------|-------|-----|-----------------|
|                                                | Apr | May | Jun | Jul | Aug | Sep | Oct | Nov | Dec   | Jan   | Feb   | Mar | Year to<br>Date |
| Number of Category 2 Incidents with a Response |     |     |     |     |     |     |     | 959 | 4,110 | 3,922 | 3,474 |     | 12,465          |
| Category 2 Response Time Percentiles           |     |     |     |     |     |     |     |     |       |       |       |     |                 |
|                                                | Apr | May | lun | Int | Aug | Sen | Oct | Nov | Dec   | lan   | Feb   | Mar |                 |

|                                     | Apr | May | Jun | Jul | Aug | Sep | Oct | Nov  | Dec  | Jan  | Feb  | Mar |
|-------------------------------------|-----|-----|-----|-----|-----|-----|-----|------|------|------|------|-----|
| Category 2 Response Mean            |     |     |     |     |     |     |     | 29.8 | 37.0 | 32.8 | 37.0 |     |
| Category 2 Response 90th Percentile |     |     |     |     |     |     |     | 61.6 | 76.6 | 65.9 | 75.6 |     |